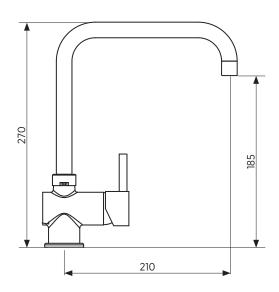

#### Swivel sink mixer

The Verso Series of tapware presents a sleek cylindrical design with fine lever handle. The sleek styling will complement classic and contemporary spaces.

| ORDER CODE | 191729                                 | Verso 210 sink mixer | [old code: SMT-210K] |
|------------|----------------------------------------|----------------------|----------------------|
| WELS       | 5 star rating, 6.0L/min (T25645)       |                      |                      |
| HANDLE     | Lever handle                           |                      |                      |
| TAPHOLE    | 35 mm                                  |                      |                      |
| CARTRIDGE  | Ceramic cartridge                      |                      |                      |
| MATERIAL   | Chrome plated solid brass construction |                      |                      |
| OTHER      | Hot and cold indicators                |                      |                      |

#### Please note

- All measurements are in millimetres.

Specifications may vary without notice as part of our continuous improvement practices.
Clean with a damp cloth. Do not use abrasive cleaners, liquids or pastes.