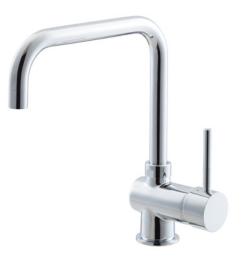

#### Swivel sink mixer

The Verso Series of tapware presents a sleek cylindrical design with fine lever handle. The sleek styling will complement classic and contemporary spaces.

| ORDER CODE | 191729                                 | Verso 210 sink mixer | [old code: SMT-210K] |
|------------|----------------------------------------|----------------------|----------------------|
| WELS       | 5 star rating, 6.0L/min (T25645)       |                      |                      |
| HANDLE     | Lever handle                           |                      |                      |
| TAPHOLE    | 35 mm                                  |                      |                      |
| CARTRIDGE  | Ceramic cartridge                      |                      |                      |
| MATERIAL   | Chrome plated solid brass construction |                      |                      |
| OTHER      | Hot and cold indicators                |                      |                      |